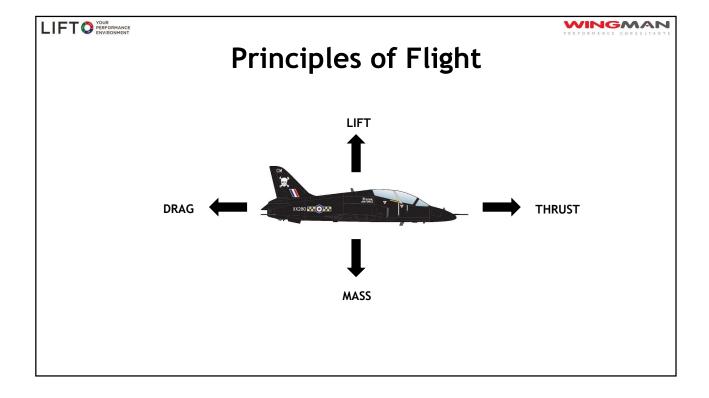

## Team Working the Rory Underwood Way

## Rory Underwood MBE DL

5<sup>th</sup> March 2020





How many of you here believe that the teams in your business are performing to the best of their ability?









| LIFT O PERFORMANCE ENVIRONMENT                                      | PERFORMANCE CONSULTANTS |
|---------------------------------------------------------------------|-------------------------|
| The Eight Assumptions - How                                         | Often Do You Assume     |
|                                                                     | 0.00.120.100.7.0000     |
| 1 People automatically know how to work as a team                   | 000000000               |
| 2 Individuals are doing the jobs that they are supposed to be doing | 0000000000              |
| 3 Everyone knows what others contribute towards the bigger picture  | 0000000000              |
| Individuals are in the right job and have the right skillset        | 0000000000              |
| Teams